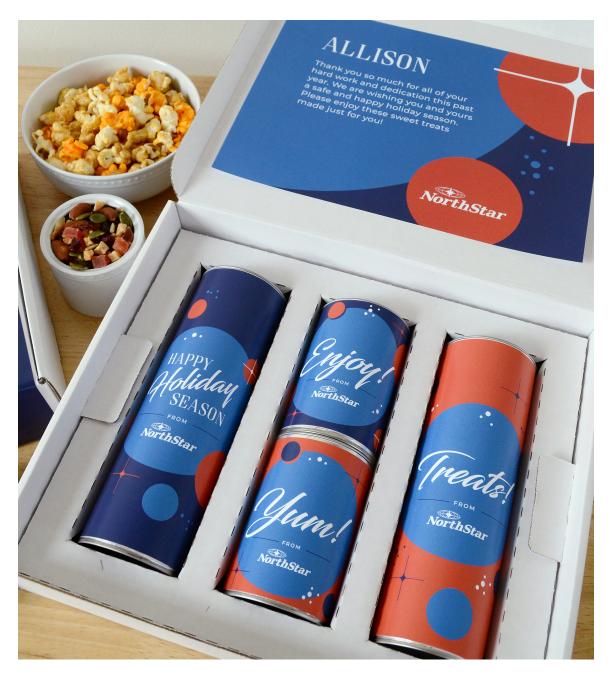

### CUSTOMDES/GNS

Our talented team will help design a gift that fits your taste and budget. Canisters are available in 8in and 4in sizes, and can be given as single canisters or combined together in gift boxes for the perfect presentation.

#### **CUSTOM GIFT BOXES**

We offer small, medium and large white gift boxes with various inserts to hold multiple canisters. Add a custom box wrap to extend the design onto the outside. Every box is shrink wrapped for added elegance. See our website for configuration options.

# ◆CUSTOM GIFT\_BOXES

Customize any size gift box with a printed box wrap to complement the canisters inside! All of our gift boxes are shrink wrapped for added elegance. Match fee may apply when matching personalizations on a custom box, canister or inserted card. If personalized on the inside of the box, a box wrap is required with the recipient's full name. Please contact us with any questions.