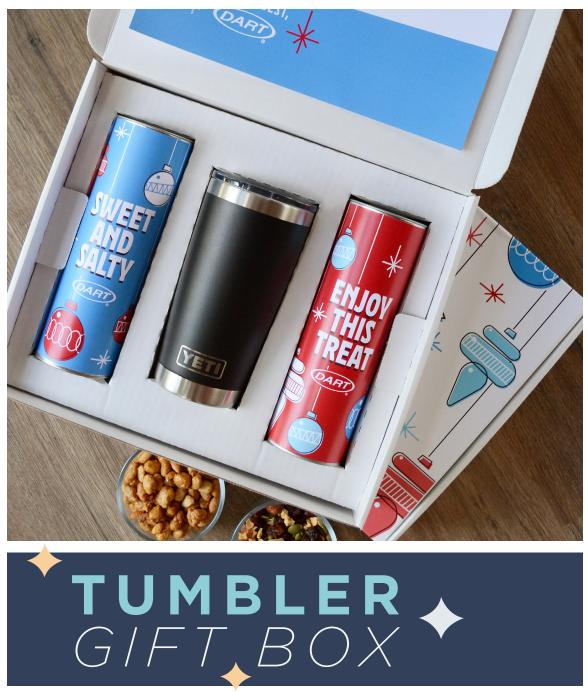

Create a one-of-a-kind gift combining sweet treats and a branded tumbler. Our tumbler insert offers the flexibility of our custom gift boxes with the ability to add your sourced 20oz branded tumbler. Work with our team to customize this gift set to your client's needs for any holiday this season.