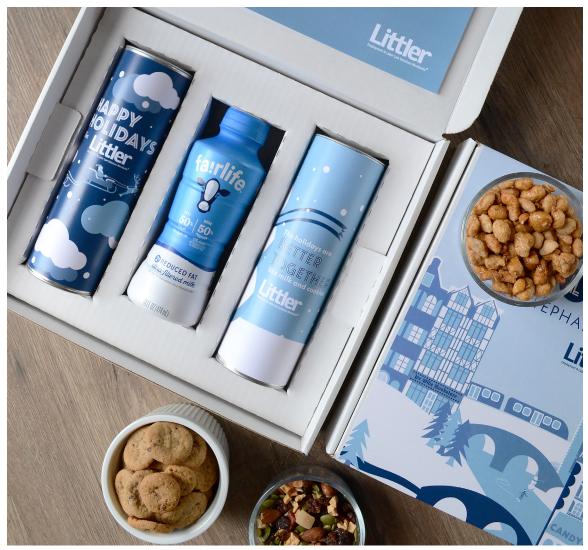

Create the ultimate gift box with a timeless classic. We now offers Fairlife ultra-filtered milk. real dairy, lactose free and shelf stable, Fairlife milk is the perfect single-serve option to enjoy with fresh, all-natural cookies. Each gift box is custom branded at no extra charge. These gift boxes are perfect for the holidays.