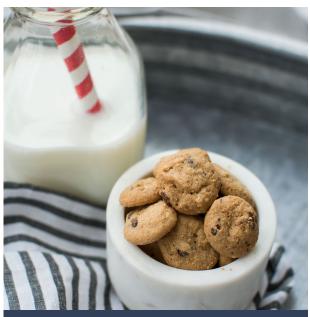

CHOCOLATE CHIP COOKIES

100% all-natural, melt-in-your-mouth, rich butter cookies mixed with milk chocolate chips.

**SUGAR COOKIES** Enjoy a small bite-sized Sugar Cookie that is perfect for any celebratory occasion.