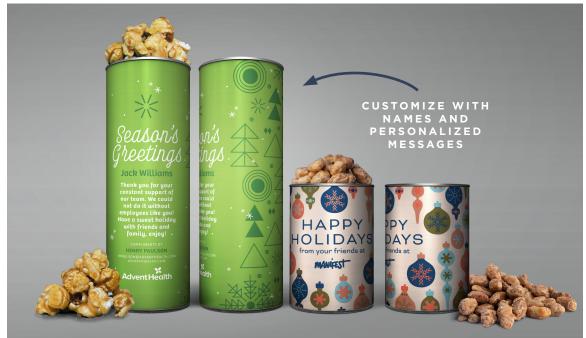

**UNIQUE DESIGNS?** Yes! Cookies, Snacks and Confections come in two canister sizes – 8in or 4in. Unlike many other promotional products, canister designs are **COMPLETELY CUSTOMIZABLE**. Work with our designers to create the perfect look and messaging, or use our blank templates to design your own. For extra connection with your audience, **WE OFFER FREE VARIABLE DATA ON ALL ORDERS**, such as a recipient's name or personalized greeting.

### CUSTOMDES/GNS

Our talented team will help design a gift that fits your taste and budget. Canisters are available in 8in and 4in sizes, and can be given as single canisters or combined together in gift boxes for the perfect presentation.