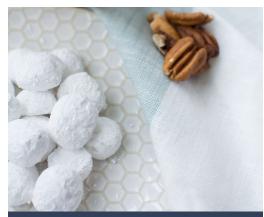

VANILLA PECAN COOKIES Decadent Vanilla Pecan with real pecan chips baked in.

KEY LIME PIE COOKIES

Bursting with citrus flavor and a dusting of powdered sugar, Key Lime Pie Mini Cookies are a crowd favorite.