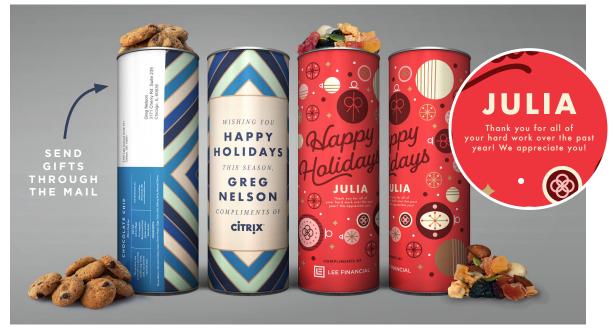

**UNIQUE DESIGNS?** Yes! Cookies, Snacks and Confections come in two canister sizes – 8in or 4in. Unlike many other promotional products, canister designs are **COMPLETELY CUSTOMIZABLE**. Work with our designers to create the perfect look and messaging, or use our blank templates to design your own. For extra connection with your audience, **WE OFFER FREE VARIABLE DATA ON ALL ORDERS**, such as a recipient's name or personalized greeting.

### CUSTOMDES/GNS

Our talented team will help design a gift that fits your taste and budget. Canisters are available in 8in and 4in sizes, and can be given as single canisters or combined together in gift boxes for the perfect presentation.

### FRESHPRODUCTS

We offer gourmet cookies, snacks and confections to satisfy all taste buds and create a lasting, fresh baked memory for years to come. Not sure which to choose? Free samples are available upon request.

#### CHUNKY MAIL

Our 8in canisters are designed with a mailing address directly on the canister. We do the mailing for you and send all canisters through USPS.

First class postage \$4.65\* (cookies/popcorn) or \$5.48\* (snacks) per canister. \$2.25 Drop ship fee per address.