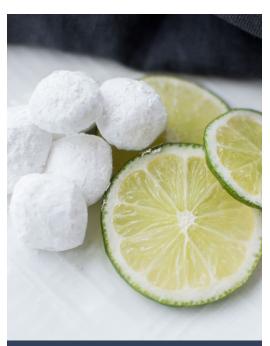

VANILLA PECAN COOKIES Decadent Vanilla Pecan with real pecan chips baked in.

KEY LIME PIE COOKIES

Bursting with citrus flavor and a dusting of powdered sugar, Key Lime Pie Mini Cookies are a crowd favorite.