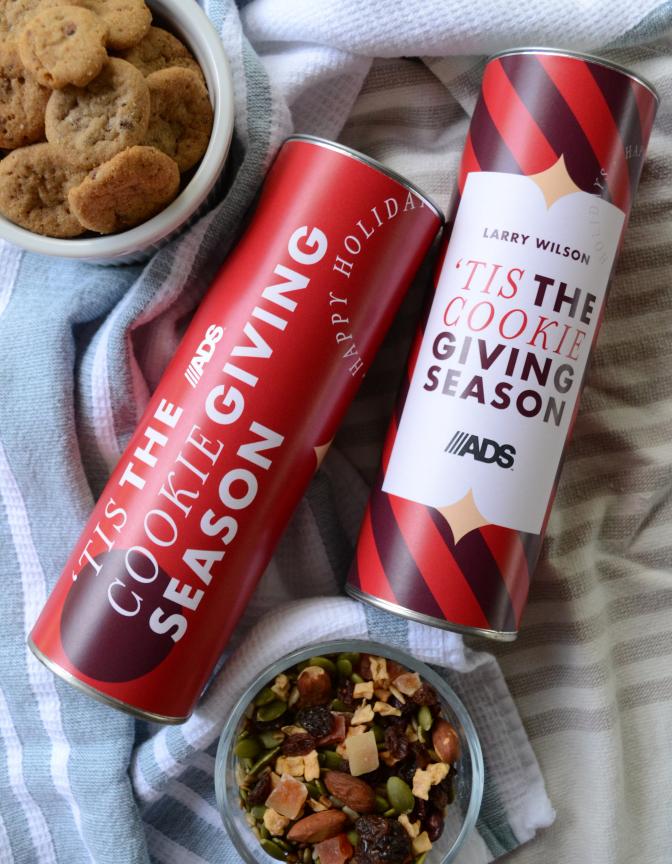

**UNIQUE DESIGNS?** Yes! Cookies, Snacks and Confections come in two canister sizes – 8in or 4in. Unlike many other promotional products, canister designs are **COMPLETELY CUSTOMIZABLE**. Work with our designers to create the perfect look and messaging, or use our blank templates to design your own. For extra connection with your audience, **WE OFFER FREE VARIABLE DATA ON ALL ORDERS**, such as a recipient's name or personalized greeting.

### CUSTOMDES/GNS

Our talented team will help design a gift that fits your taste and budget. Canisters are available in 8in and 4in sizes, and can be given as single canisters or combined together in gift boxes for the perfect presentation.

### FRESHPRODUCTS

We offer gourmet cookies, snacks and confections to satisfy all taste buds and create a lasting, fresh baked memory for years to come. Not sure which to choose? Free samples are available upon request.