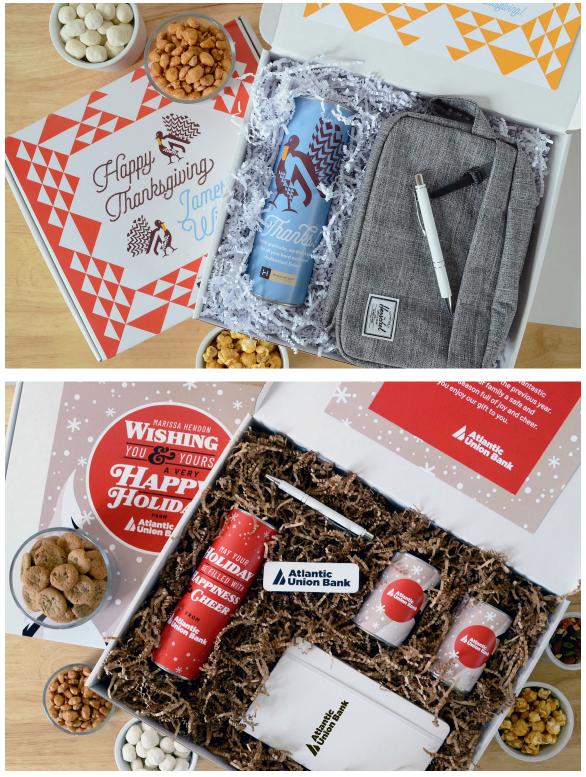

Create a one-of-a-kind gift combining sweet treats and a branded tumbler. Our tumbler insert offers the flexibility of our custom gift boxes with the ability to add your sourced 20oz branded tumbler. Work with our team to customize this gift set to your client's needs for any holiday this season.