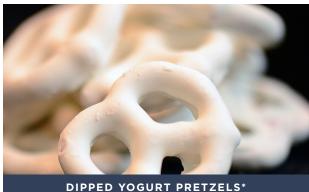

#### PEPPERMINT TAFFY

The classic boardwalk treat without paying for the flight. Add our gourmet, minty fresh saltwater taffy to complete any custom gift box.

Our sweet and salty favorite. Salted pretzels coated in sweet yogurt is a palate pleaser.