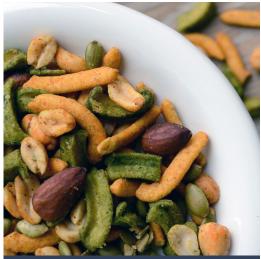

#### EAST MEETS WEST MIX

A flavorful combination of rice crackers, savory sesame sticks, crunchy fried green peas, bold wasabi peas and juicy California golden raisins.