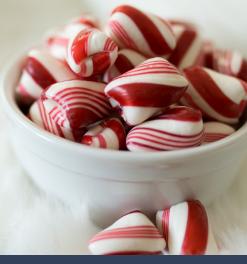

MINT PUFFS

Our bright red and white peppermint puffs simply melt in your mouth, a sweet addition in any gift box.