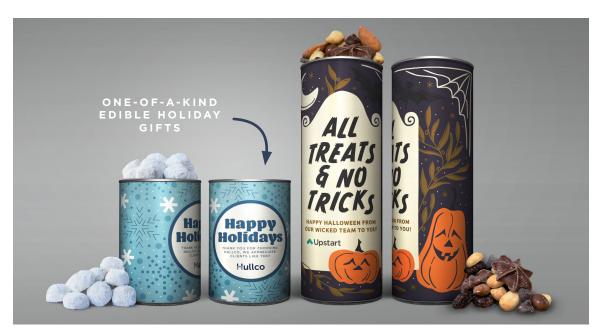

**UNIQUE DESIGNS?** Yes! Cookies, Snacks and Confections come in two canister sizes – 8in or 4in. Unlike many other promotional products, canister designs are **COMPLETELY CUSTOMIZABLE**. Work with our designers to create the perfect look and messaging, or use our blank templates to design your own. For extra connection with your audience, **WE OFFER FREE VARIABLE DATA ON ALL ORDERS**, such as a recipient's name or personalized greeting.

### CUSTOMDES/GNS

Our talented team will help design a gift that fits your taste and budget. Canisters are available in 8in and 4in sizes, and can be given as single canisters or combined together in gift boxes for the perfect presentation.

### FRESHPRODUCTS

We offer gourmet cookies, snacks and confections to satisfy all taste buds and create a lasting, fresh baked memory for years to come. Not sure which to choose? Free samples are available upon request.