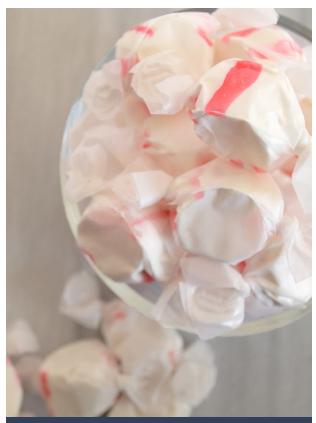

#### PEPPERMINT TAFFY

The classic boardwalk treat without paying for the flight. Add our gourmet, minty fresh saltwater taffy to complete any custom gift box.

Our sweet and salty favorite. Salted pretzels coated in sweet yogurt is a palate pleaser.