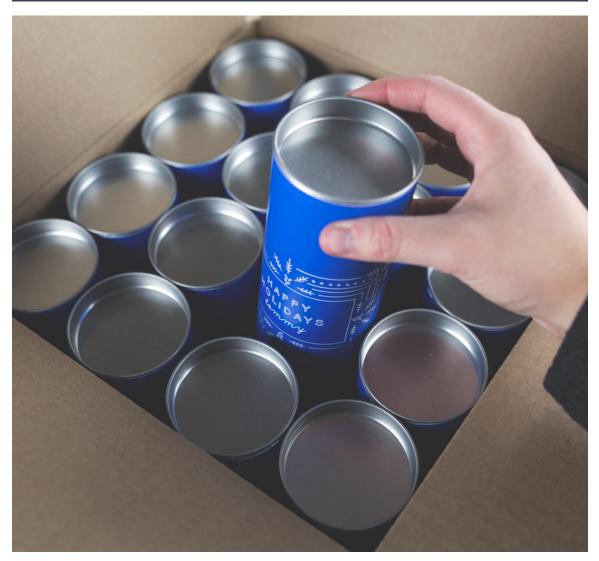

#### BULK SHIPPING

Choose from our 8in impact or 4in compact size canisters shipped directly to wherever you'd like, or bulk ship so you can personally hand out your gifts. Third Party shipping is available through UPS or FedEx to ensure tracking information. Contact us to estimate shipping costs.

#### CHUNKY MAIL

Our 8in canisters are designed with a mailing address directly on the canister. We do the mailing for you and send all canisters through USPS.

First class postage \$4.65\* (cookies/popcorn) or \$5.48\* (snacks) per canister. \$2.25 Drop ship fee per address.