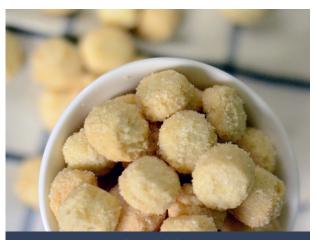

CHOCOLATE CHIP COOKIES

100% all-natural, melt-in-your-mouth, rich butter cookies mixed with milk chocolate chips.

**SUGAR COOKIES** Enjoy a small bite-sized Sugar Cookie that is perfect for any celebratory occasion.