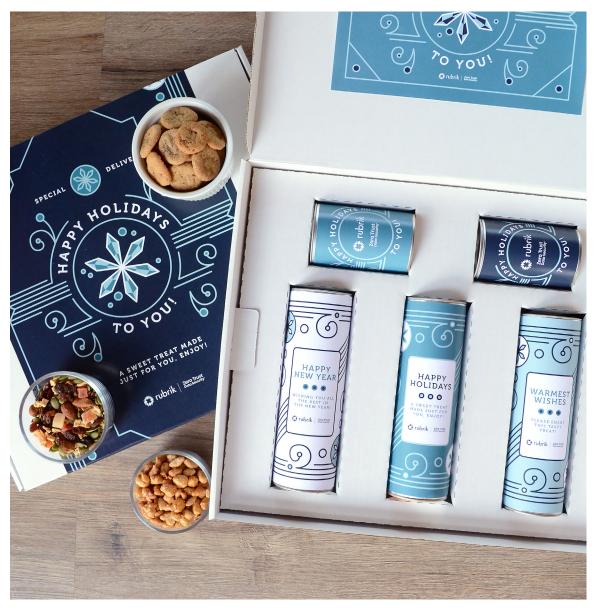

### CUSTOMDES/GNS

Our talented team will help design a gift that fits your taste and budget. Canisters are available in 8in and 4in sizes, and can be given as single canisters or combined together in gift boxes for the perfect presentation.

#### **CUSTOM GIFT BOXES**

We offer small, medium and large white gift boxes with various inserts to hold multiple canisters. Add a custom box wrap to extend the design onto the outside. Every box is shrink wrapped for added elegance. See our website for configuration options.

# ◆CUSTOM GIFT\_BOXES

Customize any size gift box with a printed box wrap to complement the canisters inside! All of our gift boxes are shrink wrapped for added elegance. Match fee may apply when matching personalizations on a custom box, canister or inserted card. If personalized on the inside of the box, a box wrap is required with the recipient's full name. Please contact us with any questions.