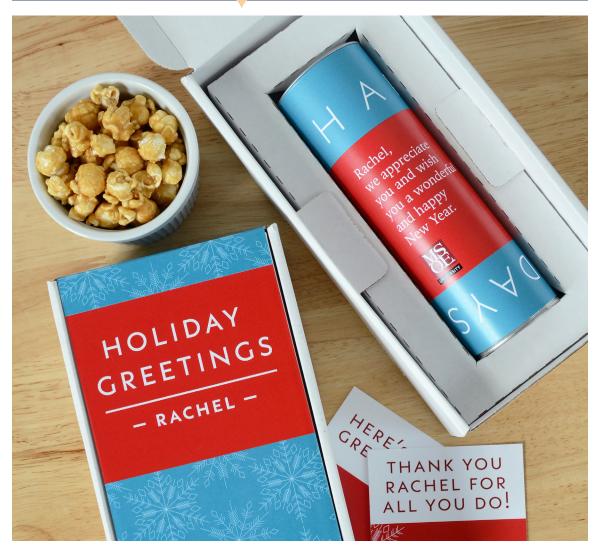

#### **CUSTOM GIFT BOXES**

We offer small, medium and large white gift boxes with various inserts to hold multiple canisters. Add a custom box wrap to extend the design onto the outside. Every box is shrink wrapped for added elegance. See our website for configuration options.

# ◆CUSTOM GIFT\_BOXES

Customize any size gift box with a printed box wrap to complement the canisters inside! All of our gift boxes are shrink wrapped for added elegance. Match fee may apply when matching personalizations on a custom box, canister or inserted card. If personalized on the inside of the box, a box wrap is required with the recipient's full name. Please contact us with any questions.