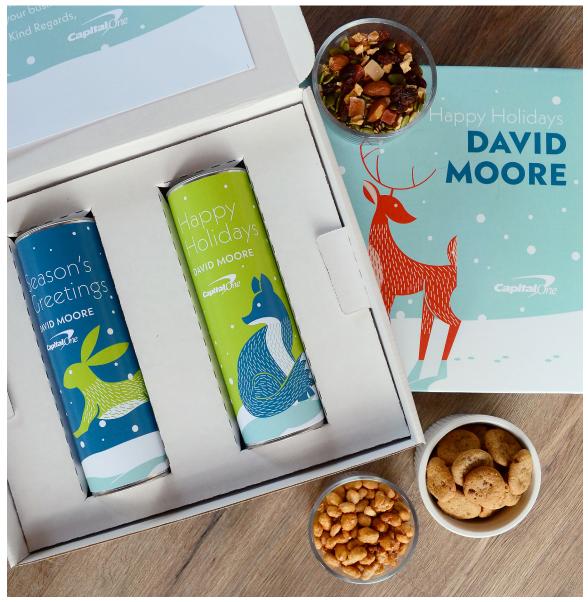

### CUSTOMDES/GNS

Our talented team will help design a gift that fits your taste and budget. Canisters are available in 8in and 4in sizes, and can be given as single canisters or combined together in gift boxes for the perfect presentation.

#### **CUSTOM GIFT BOXES**

We offer small, medium and large white gift boxes with various inserts to hold multiple canisters. Add a custom box wrap to extend the design onto the outside. Every box is shrink wrapped for added elegance. See our website for configuration options.

# ◆CUSTOM GIFT\_BOXES

Customize any size gift box with a printed box wrap to complement the canisters inside! All of our gift boxes are shrink wrapped for added elegance. Match fee may apply when matching personalizations on a custom box, canister or inserted card. If personalized on the inside of the box, a box wrap is required with the recipient's full name. Please contact us with any questions.