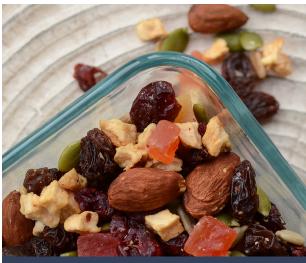

**ENERGY FRUIT & NUT MIX** 

A perfect balance of almonds, sunflower seeds, Brazil nuts and pepitas tossed with plump raisins, tangy bits of dried apples, cranberries and diced papaya.

**BUTTER TOFFEE PEANUTS** A rich buttery flavor with a hint of sweetness coats salted peanuts for a snack you can't stop eating.