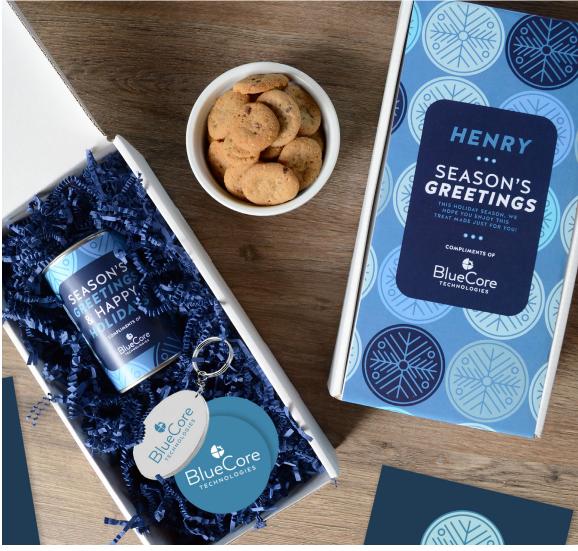

Create the ultimate gift box with a timeless classic. We now offers Fairlife ultra-filtered milk. real dairy, lactose free and shelf stable, Fairlife milk is the perfect single-serve option to enjoy with fresh, all-natural cookies. Each gift box is custom branded at no extra charge. These gift boxes are perfect for the holidays.