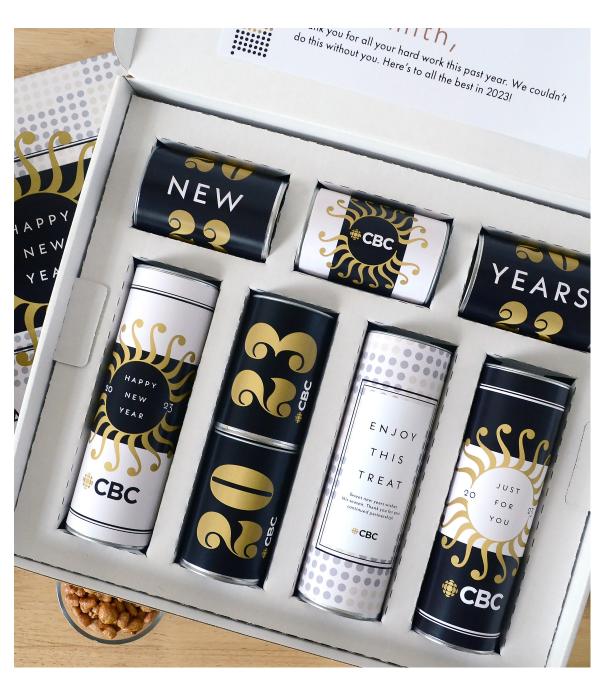

### CUSTOMDES/GNS

Our talented team will help design a gift that fits your taste and budget. Canisters are available in 8in and 4in sizes, and can be given as single canisters or combined together in gift boxes for the perfect presentation.

#### **CUSTOM GIFT BOXES**

We offer small, medium and large white gift boxes with various inserts to hold multiple canisters. Add a custom box wrap to extend the design onto the outside. Every box is shrink wrapped for added elegance. See our website for configuration options.

# ◆CUSTOM GIFT\_BOXES

Customize any size gift box with a printed box wrap to complement the canisters inside! All of our gift boxes are shrink wrapped for added elegance. Match fee may apply when matching personalizations on a custom box, canister or inserted card. If personalized on the inside of the box, a box wrap is required with the recipient's full name. Please contact us with any questions.